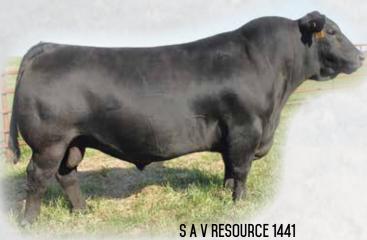

## S A V **RESOURCE** 1441 BD: **01/07/11** • AAA#: **17016597**

| CED | BW  | ww | YW  | Milk |
|-----|-----|----|-----|------|
| -4  | 3.6 | 70 | 132 | 23   |

Resource has gained the admiration of cattlemen worldwide as a sire of body mass, efficient conversion and phenotypic power like few sires the breed has ever seen. As impressive as his sons are, Resource's greatest attribute is likely his daughters.