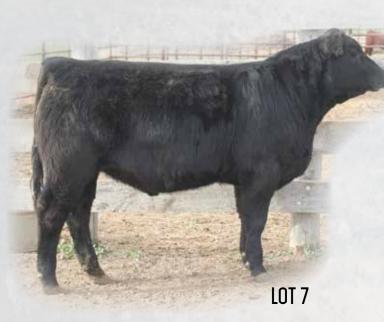

## RTA **ARNESS** 627

BD: 01/28/16 • AAA#: 18594395 • Tattoo: 627

HF Kodiak 5R

**Soo Line Motive 9016** 

TLA Beauty 5R

M Diamond Alliance 870

RTA Lisa 456

BDA Lucy 5070

Sandy Bar Advantage 43M Wilbar Ruby 955N

RR 7407 Rainmaker 2154 Terrlene Beauty 35F

Sitz Alliance 6595

M Diamond Dutchess 856 C A Future Direction 5321

BDA Lucy 2029

| Act. BW | <b>BW Ratio</b> | Adj. WW | WW Ratio | CED | BW  | ww | YW | Milk |
|---------|-----------------|---------|----------|-----|-----|----|----|------|
| 89      | 109             | 750     | 99       | 5   | 1.5 | 45 | 81 | 24   |

This young herd sire prospect has a breathtaking profile. He will stamp out one of a kind progeny that will have a positive impact on anyones operation. He is strong topped and big hipped and has been a stand out since birth.

Dam's Production: BR 1 109; WR 1 99

DAM.