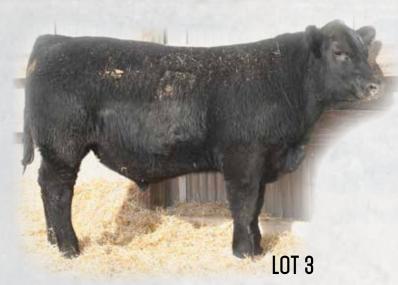

## RTA **EASTWOOD** 630

BD: 03/05/16 • AAA#: 18596497 • Tattoo: 630

HF Tiger 5T

**HF Thunderbird 146Y** 

HF Echo 187N

Sitz Peak Legacy 9613

**RTA Beauty 106** 

RTA Beauty 938

HF Kodiak 5R HF Echo 84R

TC Freedom 104 Duralta 14C Echo 32E Sitz Alliance 6595

Sitz Blackcap 2841

B C Marathon 7022 BDA Beauty 6084

| Act. BW | <b>BW Ratio</b> | Adj. WW | WW Ratio | CED | BW  | WW | YW | Milk |
|---------|-----------------|---------|----------|-----|-----|----|----|------|
| 91      | 103             | 807     | 104      | 5   | 1.2 | 50 | 94 | 26   |

Lot 3 will be a smart buy for breeders wanting to add maternal excellence to their calves without sacrificing pounds at weaning. His dam combines the power and maternal traits from both BC Marathon and Sitz Alliance 6595. Sure to make outstanding females with longevity and performance.

Dam's Production: BR 4 105; WR 4 107

≫ LOT 4 ≪-

SIRF