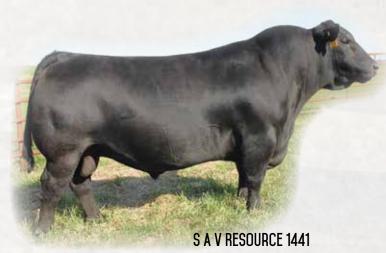

## S A V **RESOURCE** 1441 BD: **01/07/11** • AAA#: **17016597**

| CED | BW  | ww | YW  | Milk |
|-----|-----|----|-----|------|
| -4  | 3.6 | 70 | 132 | 23   |

Resource has gained the admiration of cattlemen worldwide as a sire of body mass, efficient conversion and phenotypic power like few sires the breed has ever seen. As impressive as his sons are, Resource's greatest attribute is likely his daughters.