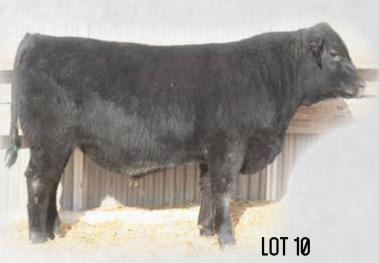

### **≫ LOT 12 ≪**-RTA JOE HERO 601

BD: 03/13/16 · AAA#: 18594418 · Tattoo: 601

RA Joe Hero

**B Bar Joe Hero 2774** 

B Bar Miss Wix 277

Sitz Peak Legacy 9613

DAM. RTA Black Cap 343

SIRE.

RTA Black Cap 120

Vermilion Nebraska L095 R A 573 Wendy G160

BCC Frontrunner 27K B Bar Miss Wix 2070 Sitz Alliance 6595

Sitz Blackcap 2841

SAV Pioneer 7301

RTA Black Cap 928

Act. BW BW Ratio Adj. WW WW Ratio CED Milk BW 80 22 77 758 10 -2.0

Dam's Production: BR 2 94; WR 2 96

SIRE OF LOT 13

**≫ LOT 11 ≪** 