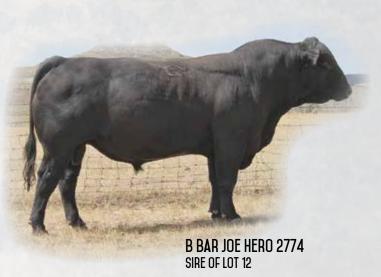

## B Bar **JOE HERO** 2774 BD: **02/14/14** • AAA#: **17819418**

| CED | BW   | ww | YW | Milk |
|-----|------|----|----|------|
| 10  | -1.4 | 49 | 77 | 24   |

We bought this outcross herd sire from Lunds B Bar Angus. His sons have excelled in every facet of the growth process by coming easy and growing fast. He is producing calves out of our first calf heifers that wean as heavy or heavier that our mature cows. These calves are long and thick with an incredibly easy going disposition.