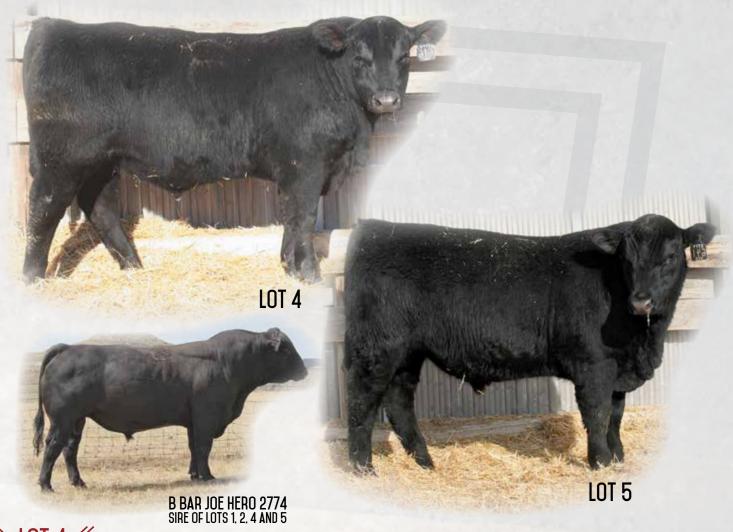

### RTA **DUVALL** 616

BD: 01/22/16 · AAA#: 18594392 · Tattoo: 616

RA Joe Hero

**B Bar Joe Hero 2774** 

B Bar Miss Wix 277

Soo Line Motive 9016

DAM. **RTA Betty 451** 

RTA Betty 270

Vermilion Nebraska L095 R A 573 Wendy G160 BCC Frontrunner 27K B Bar Miss Wix 2070 HF Kodiak 5R

TLA Beauty 5R RTA Marathon 912 BDA Betty 6141

| Act. BW | <b>BW Ratio</b> | Adj. WW | WW Ratio | CED | BW   | ww | YW | Milk |
|---------|-----------------|---------|----------|-----|------|----|----|------|
| 77      | 96              | 799     | 106      | 9   | -0.8 | 51 | 81 | 25   |

This bull is an outcross heifer bull loaded with performance. Pictures do not do this bull justice. He is big topped and structurally superb. He is powerfully built and stunning from all angles with superior soundness and herd bull authority. His calves should wean heavy, and have lots of eye appeal. His dam, a Soo Line Motive daughter has a picture perfect udder and has maintained great body condition while raising her first calf.

## RTA **ELLIOTT** 641

BD: 01/26/16 • AAA#: 18594396 • Tattoo: 641

RA Joe Hero

SIRE. **B Bar Joe Hero 2774** 

B Bar Miss Wix 277

RTA Lucy 405

BDA Lucy 2168

Vermilion Nebraska L095 R A 573 Wendy G160

BCC Frontrunner 27K B Bar Miss Wix 2070

Connealy Consensus 7229 Connealy Consensus Blue Lilly of Conanga 16

BDA Travler 9935 BDA Lucy 9826

| Act. BW | <b>BW Ratio</b> | Adj. WW | WW Ratio | CED | BW   | ww | YW | Milk |
|---------|-----------------|---------|----------|-----|------|----|----|------|
| 75      | 93              | 804     | 106      | 10  | -1.3 | 49 | 80 | 25   |

Another outcross heifer bull. This bull easily sorted himself to the top of our bull crop. He is phenotypically impressive with lots of stretch and style. The maternal grandmother to this bull, BDA Lucy 2168, had seven pathfinders in her three generation pedigree. She always Al'd and was in our program for thirteen years. Combining that maternal performance and longevity with the calving ease and growth from his sire, he should sire calves that come easily and have explosive growth.

## B Bar **JOE HERO** 2774 BD: **02/14/14** • AAA#: **17819418**

| CED | BW   | ww | YW | Milk |
|-----|------|----|----|------|
| 10  | -1.4 | 49 | 77 | 24   |

We bought this outcross herd sire from Lunds B Bar Angus. His sons have excelled in every facet of the growth process by coming easy and growing fast. He is producing calves out of our first calf heifers that wean as heavy or heavier that our mature cows. These calves are long and thick with an incredibly easy going disposition.