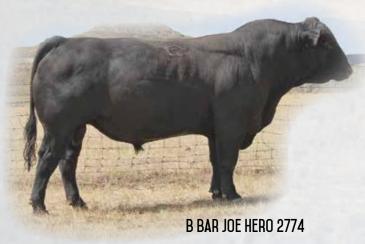

## B Bar **JOE HERO** 2774 BD: **02/14/14** • AAA#: **17819418**

| CED | BW   | ww | YW | Milk |
|-----|------|----|----|------|
| 10  | -1.4 | 49 | 77 | 24   |

We bought this outcross herd sire from Lunds B Bar Angus. His sons have excelled in every facet of the growth process by coming easy and growing fast. He is producing calves out of our first calf heifers that wean as heavy or heavier that our mature cows. These calves are long and thick with an incredibly easy going disposition.