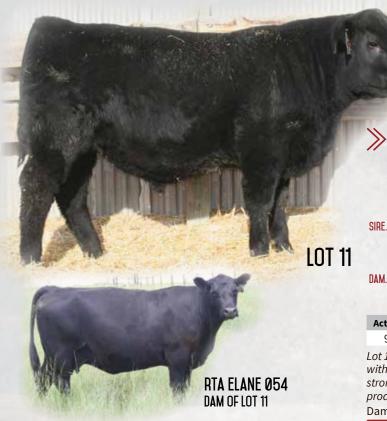

### RTA VAN CLEEF 602

BD: 03/05/16 • AAA#: 18594397 • Tattoo: 602

HF Kodiak 5R

**Soo Line Motive 9016** 

TLA Beauty 5R

Pass Creek 616 563 7005

DAM. **RTA Elane 054** 

RTA Eline 8157

Sandy Bar Advantage 43M Wilbar Ruby 955N

RR 7407 Rainmaker 2154 Terrlene Beauty 35F Rito 616 of 4B20 6807

Ms PCAR Rito 115 311 563 BD Rockn Ambush 4158

BDA Eline Lass 5182

| Act. BW | <b>BW Ratio</b> | Adj. WW | WW Ratio | CED | BW  | ww | YW | Milk |
|---------|-----------------|---------|----------|-----|-----|----|----|------|
| 90      | 102             | 772     | 100      | 7   | 0.6 | 40 | 74 | 21   |

Lot 11 is moderate framed and soggy middled. A very muscular bull with the fleshing characteristics to excel in a low input environment. His strong maternal pedigree combines Soo Line Motive with one of our most productive cow families. His dam is easy fleshing with a flawless udder.

Dam's Production: BR 4 96; WR 4 98

**≫ LOT 13 ≪** 