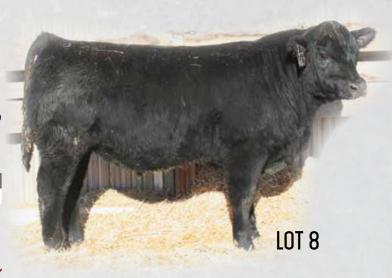

## RTA **JOE HERO** 614

BD: 02/14/16 · AAA#: 18594411 · Tattoo: 614

RA Joe Hero

RTA Hedy 217

SIRE. **B Bar Joe Hero 2774** 

B Bar Miss Wix 277

Vermilion Nebraska L095 R A 573 Wendy G160 BCC Frontrunner 27K B Bar Miss Wix 2070

Paintrock Answer 248-37 Paintrock Final Answer 248-9 TP Lady EXT of PR 130-9

RTA Hedy 491

PRA Tom 8119 BDA Hedy 5067

| Act. BW | <b>BW Ratio</b> | Adj. WW | WW Ratio | CED | BW   | ww | YW | Milk |
|---------|-----------------|---------|----------|-----|------|----|----|------|
| 71      | 89              | 767     | 101      | 12  | -2.4 | 47 | 76 | 26   |

Lot 8 is flat topped outcross heifer bull. He has a negative birth weight and a double digit CED. He stands out phenotypically and has a tremendous disposition. On the maternal side of his pedigree he is loaded with longevity. His two year old dam is showing lots of promise.

Dam's Production: BR 1 89; WR 1 101