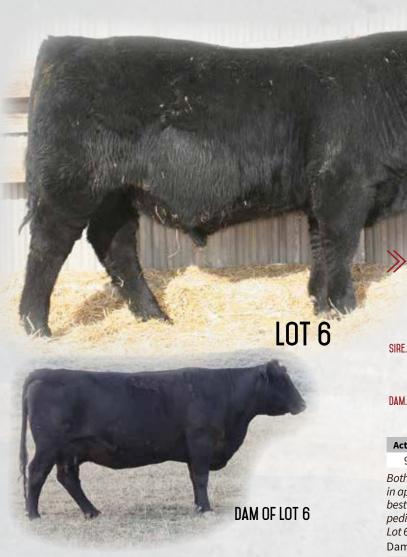

Dam's Production: BR 1 93; WR 1 106

**LOT 6 ≪**− RTA **WAYNE** 634

BD: 03/11/16 • AAA#: 18596500 • Tattoo: 634

HF Tiger 5T

**HF Thunderbird 146Y** 

HF Echo 187N

SAV Net Worth 4200

**RTA Lily 08** 

BDA Pride 5061

HF Kodiak 5R HF Echo 84R

TC Freedom 104 Duralta 14C Echo 32E

SAV8180 Traveler 004

S A V May 2410

R P Bushwacker 3 944 BDA Datelines Pride 3038

| Act. BW | BW Ratio | Adj. WW | WW Ratio | CED | BW  | ww | YW  | Milk |
|---------|----------|---------|----------|-----|-----|----|-----|------|
| 91      | 103      | 849     | 110      | 5   | 3.0 | 57 | 102 | 25   |

Both sides of this bulls pedigree is stacked with pound makers. He is rugged in appearance and stout in design. His dam RTA Lily 08 has been one of the best cows in our program. She has nine pathfinders in her three generation pedigree. She's had 5 calves with an average calving interval of 370 days. Lot 6 is powerfully made, with an eye pleasing outline.

Dam's Production: BR 5 98; WR 5 101

**LOT 7 ≪**-

DAM.