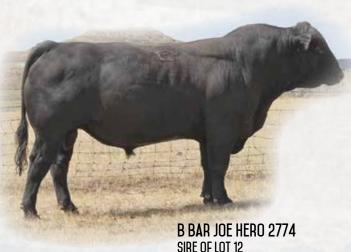

## B Bar **JOE HERO** 2774 BD: **02/14/14** • AAA#: **17819418**

| CED | BW   | ww | YW | Milk |
|-----|------|----|----|------|
| 10  | -1.4 | 49 | 77 | 24   |

We bought this outcross herd sire from Lunds B Bar Angus. His sons have excelled in every facet of the growth process by coming easy and growing fast. He is producing calves out of our first calf heifers that wean as heavy or heavier that our mature cows. These calves are long and thick with an incredibly easy going disposition.