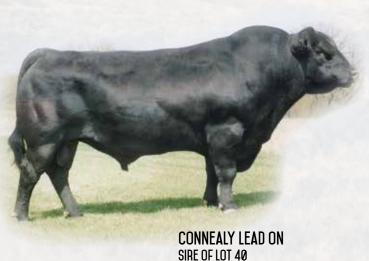

### **GGK 69**

BD: 02/29/16 · COMMERCIAL BULL · Tattoo: 69

Connealy Leadtime

**Connealy Lead On** 

Eligence Plus of Conanga Eura Cap of Conanga

Soo Line Motive 9016

DAM **GGK Blackbird 10** 

SAV Blackbird 9649

Connealy Dateline Ruths Rona of Conanga

TC Dividend 963

HF Kodiak 5R TLA Beauty 5R Waimata E230 SAV Blackbird 5297

BW Ratio Adj. WW WW Ratio CED BW 91 746 72

Dam's Production: BR 3 105; WR 3 106

**CONNEALY LEAD ON** 

Connealy **LEAD ON** BD: **04/13/99** • AAA#: **13447282** 

| CED | BW  | ww | YW | Milk |
|-----|-----|----|----|------|
| 1   | 1.8 | 46 | 88 | 30   |