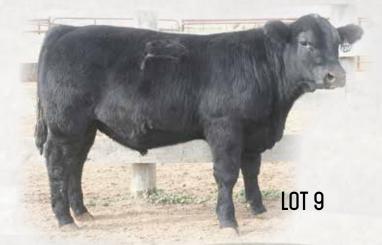

## RTA **MARTIN** 647

BD: 03/03/16 • AAA#: 18596501 • Tattoo: 647

HF Tiger 5T

SIRE. **HF Thunderbird 146Y** 

HF Echo 187N

Mytty In Focus

DAM. **RTA Bessie 8065** 

BDA Bessie 6012

HF Kodiak 5R HF Echo 84R

TC Freedom 104 Duralta 14C Echo 32E

SAF Focus of ER Mytty Countess 906

LCC New Standard BDA Bessie 2044

BW Ratio Adj. WW WW Ratio CED 850 103 110 0.9 57 101

One word describes this bull "Power". He is super big ribbed with lots of style. His dam is nine years old and is one of our most moderate cows. She is a Mytty In Focus daughter with picture perfect feet and an outstanding udder.

Dam's Production: BR 7 96; WR 7 99

SIRE.

DAM.