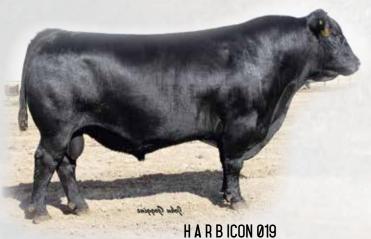

## HARB**CON** 019 BD: **02/10/09** • AAA#: **16526684**

| CED | BW  | ww | YW  | Milk |
|-----|-----|----|-----|------|
| 4   | 1.8 | 69 | 119 | 28   |

Cattlemen admire his progeny for their robust, deep ribbed, thick performance profile, and this Final Answer son was the \$18,000 third high-selling bull in the 2010 Midland Bull Test Station.