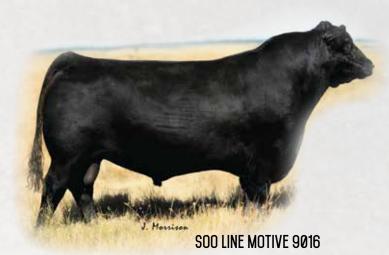

## Soo Line **MOTIVE** 9016 BD: **01/07/09** • AAA#: **16568189**

| CED | BW  | ww | YW | Milk |
|-----|-----|----|----|------|
| 10  | 0.2 | 47 | 83 | 24   |

Motive is proving to be one of the leading outcross, low birth and strong phenotype bulls in the industry and his progeny are proving to be remarkably consistent.