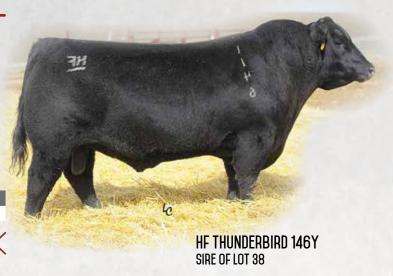

### **≫LOT 38** ≪-

### RTA **THUNDERBIRD** 620

BD: 03/05/16 • AAA#: 18596498 • Tattoo: 620

HF Tiger 5T

**HF Thunderbird 146Y** 

HF Echo 187N

Sitz Peak Legacy 9613

DAM. RTA Eva 066

SIRE.

RTA Eva 8151

HF Kodiak 5R HF Echo 84R

TC Freedom 104 Duralta 14C Echo 32E

Sitz Alliance 6595 Sitz Blackcap 2841

Mytty In Focus

BDA Lass 2117

| Act. BW   | <b>BW Ratio</b> | Adj. WW  | WW Ratio | CED | BW  | ww      | YW   | Milk |
|-----------|-----------------|----------|----------|-----|-----|---------|------|------|
| 97        | 110             | 846      | 109      | 4   | 1.7 | 54      | 98   | 25   |
| Dam's Pro | oduction:       | BR 5 99; |          |     | CAL | /ING EA | SE ( |      |