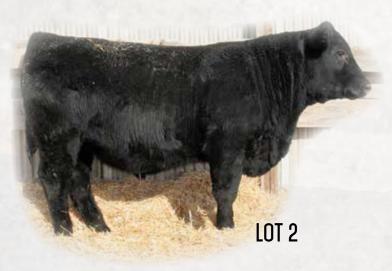

### RTA **DOUGLAS** 615

BD: 01/24/16 • AAA#: 18594394 • Tattoo: 615

RA Joe Hero

**B Bar Joe Hero 2774** 

B Bar Miss Wix 277

Connealy Final Product

DAM. **RTA Eisa Evergreen 461** 

FA Eisa Evergreen 801

Vermilion Nebraska L095 R A 573 Wendy G160 BCC Frontrunner 27K B Bar Miss Wix 2070 Connealy Product 568 Ebonista of Conanga 471 Stevenson Moneymaker R185 Ox Bow Eisa Evergreen 869

| Act. BW | BW Ratio | Adj. WW | WW Ratio | CED | BW   | ww | YW | Milk |
|---------|----------|---------|----------|-----|------|----|----|------|
| 75      | 93       | 833     | 110      | 8   | -0.9 | 56 | 92 | 25   |

This is by far the longest sided bull in the sale. Out of a two year old dam, this bull had the heaviest actual weaning weight in the offering. Pairing that with a 75 pound birth weight.

Dam's Production: BR 1 93; WR 1 110