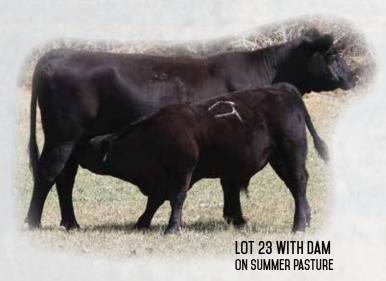

### GGK**ICON** 68

BD: 03/11/16 · AAA#: 18607639 · Tattoo: 68

S A V Final Answer 0035

Sitz Traveler 8180 S A V Emulous 8145

SIRE HARBIcon 019

ARB Windy 702 JH HARBBelle Nellie 702-707ARBBelle L Nellie 236

Sitz Peak Legacy 9613

## HARB**CON** 019 BD: **02/10/09** • AAA#: **16526684**

| CED | BW  | ww | YW  | Milk |
|-----|-----|----|-----|------|
| 4   | 1.8 | 69 | 119 | 28   |

Cattlemen admire his progeny for their robust, deep ribbed, thick performance profile, and this Final Answer son was the \$18,000 third high-selling bull in the 2010 Midland Bull Test Station.