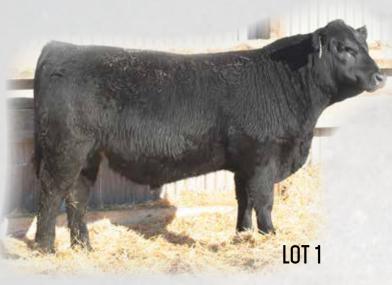

≫ LOT 1 <<</p>

## RTA **SCOTT** 608

BD: 02/14/16 • AAA#: 18594419 • Tattoo: 608

RA Joe Hero

**B Bar Joe Hero 2774** 

B Bar Miss Wix 277

SAV Resource 1441

DAM. RTA Lily 437

SIRE.

RTA Lily 08

Vermilion Nebraska L095 R A 573 Wendy G160 **BCC Frontrunner 27K** 

B Bar Miss Wix 2070 Rito 707 of Ideal 3407 7075 SAV Blackcap May 4136

S A V Net Worth 4200 BDA Pride 5061

| Act. BW | <b>BW Ratio</b> | Adj. WW | WW Ratio | CED | BW  | ww | YW | Milk |  |
|---------|-----------------|---------|----------|-----|-----|----|----|------|--|
| 85      | 104             | 798     | 106      | 6   | 0.7 | 54 | 93 | 24   |  |

The maternal Grandmother to the lot 1 bull is our RTA Lily 08 cow. She has been an outstanding cow in our program. His dam, out of SAV Resource 1441, is showing tremendous promise. This bull should throw a very consistent calf crop loaded with maternal excellence.

Dam's Production: BR 1 104; WR 1 106

SIRE.